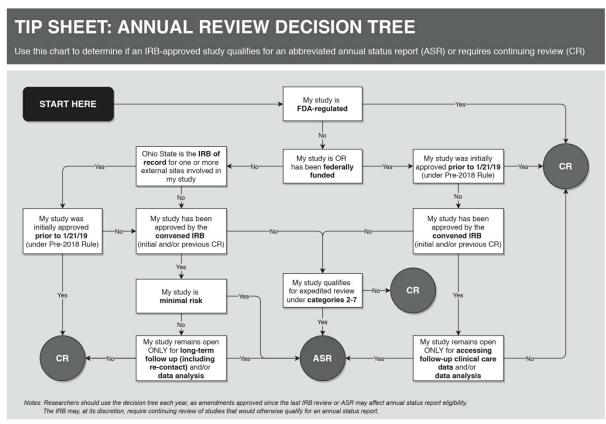

## Tip Sheet: Annual Review Decision Tree

Source: Ohio State University, Office of Research, Office of Responsible Research Practices, Rev. 02/13/19, http://bit.ly/2QneSJQ

This document is only available to subscribers. Please log in or purchase access.